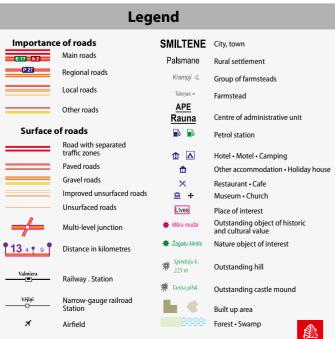

881 Rauna County Tourism Information Centre Valmieras iela 1a, Rauna, Raunas novads, LV- 4131



میں سملام کی سائلہ کی دوسو مہمات We hope that the joint offer of our counties will give you lots of pleasant emotions

You are invited to take a break and tum off the motorway at several stops where you can make unusual discoveries in nature and history, meet interesting people, learn handicraft skills, participate in events and, of course, have a delicious meal and relax:

səintnuoc prinuda sountries.

Like a string, Vidzeme motorway crosses hills, valleys and rivers, and through Rauna, Smiltene and Ape counties leads north- east to Estonia and further on to Russia. The ancient road has turned into u modern highway connecting three peighbouring countries



# Stops along Vidzeme Motorway

















# Gourmet Stops

(Cheese Factory' Ltd

Cheese Factory Ltd is the only enterprise in Latvia which makes reen Cheese. Its main ingrédient- fenugreek is locally grown They also produce grated Green cheese, Golden (ghi) butter dry garlic cheese 'Ķiplociņš', dry cheese with herbs, spicy cottage cheese 'Knapsieriņš', as well as 12 sorts of Homemade pasta and 5 sorts of Homemade Noodles. A novelty-buckwheat and rice pasta! All products are handmade. Visitors are offered a guided tour of the company, as well as tasting and buying the

products. Advance booking! Parka iela 4a, Raunas pagasts, Raunas novads Phone +37122014583; www.sierarazotne.lv

# GPS: 57.331722, 25.620265

Parm 'Mežnoras' Early strawberries are grown under covering and in the field, as well as both summer and autumn r