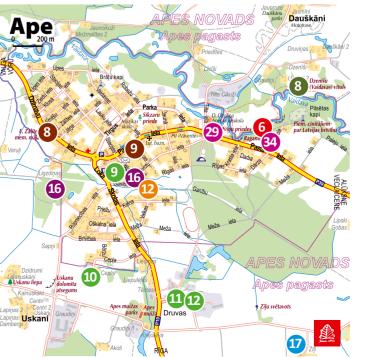

a County Tourism Information Centre Valmieras iela 1a, Rauna, Raunas novads, LV- 4131



میں سملام کی سائلہ کی دوسو مہمات We hope that the joint offer of our counties will give you lots of pleasant emotions

You are invited to take a break and tum off the motorway at several stops where you can make unusual discoveries in nature and history, meet interesting people, learn handicraft skills, participate in events and, of course, have a delicious meal and relax:

səintnuoc prinuda sountries.

Like a string, Vidzeme motorway crosses hills, valleys and rivers, and through Rauna, Smiltene and Ape counties leads north- east to Estonia and further on to Russia. The ancient road has turned into u modern highway connecting three peighbouring countries



# Stops along Vidzeme Motorway

















# Gourmet Stops

(Cheese Factory' Ltd

Cheese Factory Ltd is the only enterprise in Latvia which makes reen Cheese. Its main ingrédient- fenugreek is locally grown They also produce grated Green cheese, Golden (ghi) butter dry garlic cheese 'Ķiplociņš', dry cheese with herbs, spicy cottage cheese 'Knapsieriņš', as well as 12 sorts of Homemade pasta and 5 sorts of Homemade Noodles. A novelty-buckwheat and rice pasta! All products are handmade. Visitors are offered a guided tour of the company, as well as tasting and buying the

products. Advance booking! Parka iela 4a, Raunas pagasts, Raunas novads Phone +37122014583; www.sierarazotne.lv

# GPS: 57.331722, 25.620265

Parm 'Mežnoras' Early strawberries are grown under covering and in the field, as well as both summer and autumn raspberri