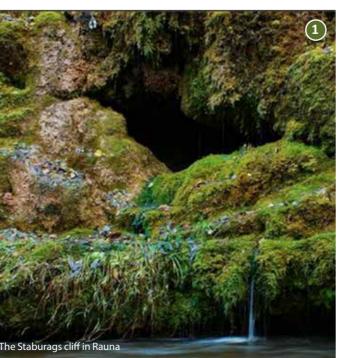

# 1 The Staburags cliff of Rauna

Latvian-wide unique freshwater limestone formation i he Rauna river valley which was created 8-10 thousand years ago by spring water precipitating and cementing limestone in topsoil. The cliff is about 3.5 m high and 17 m wide. Together with the slope Staburags makes a spectacular sight, reminiscer of a kind of waterfall. Since 1966 when the Daugava Staburags was flooded, it has been the only nature monument of this kind in Latvia. Climbing the Staburags is strictly forbidden! On the right bank of the river Rauna, approximately 3 km