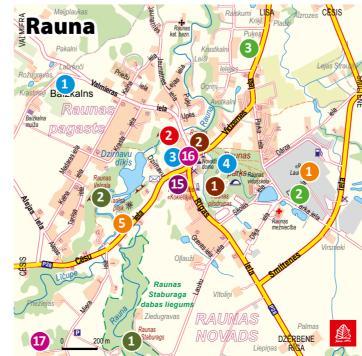

Rauna County Tourism Information Centre Valmieras iela 1a, Rauna, Raunas novads, LV- 4131



میں سملام کی سائلہ کی دوسو مہمات We hope that the joint offer of our counties will give you lots of pleasant emotions

You are invited to take a break and tum off the motorway at several stops where you can make unusual discoveries in nature and history, meet interesting people, learn handicraft skills, participate in events and, of course, have a delicious meal and relax:

səintnuoc prinuda sountries.

Like a string, Vidzeme motorway crosses hills, valleys and rivers, and through Rauna, Smiltene and Ape counties leads north- east to Estonia and further on to Russia. The ancient road has turned into u modern highway connecting three peighbouring countries



# Stops along Vidzeme Motorway

















# Gourmet Stops

(Cheese Factory' Ltd

Cheese Factory Ltd is the only enterprise in Latvia which makes reen Cheese. Its main ingrédient- fenugreek is locally grown They also produce grated Green cheese, Golden (ghi) butter dry garlic cheese 'Ķiplociņš', dry cheese with herbs, spicy cottage cheese 'Knapsieriņš', as well as 12 sorts of Homemade pasta and 5 sorts of Homemade Noodles. A novelty-buckwheat and rice pasta! All products are handmade. Visitors are offered a guided tour of the company, as well as tasting and buying the

products. Advance booking! Parka iela 4a, Raunas pagasts, Raunas novads Phone +37122014583; www.sierarazotne.lv

# GPS: 57.331722, 25.620265

Parm 'Mežnoras' Early strawberries are grown under covering and in the field, as well as both summer and autumn raspb