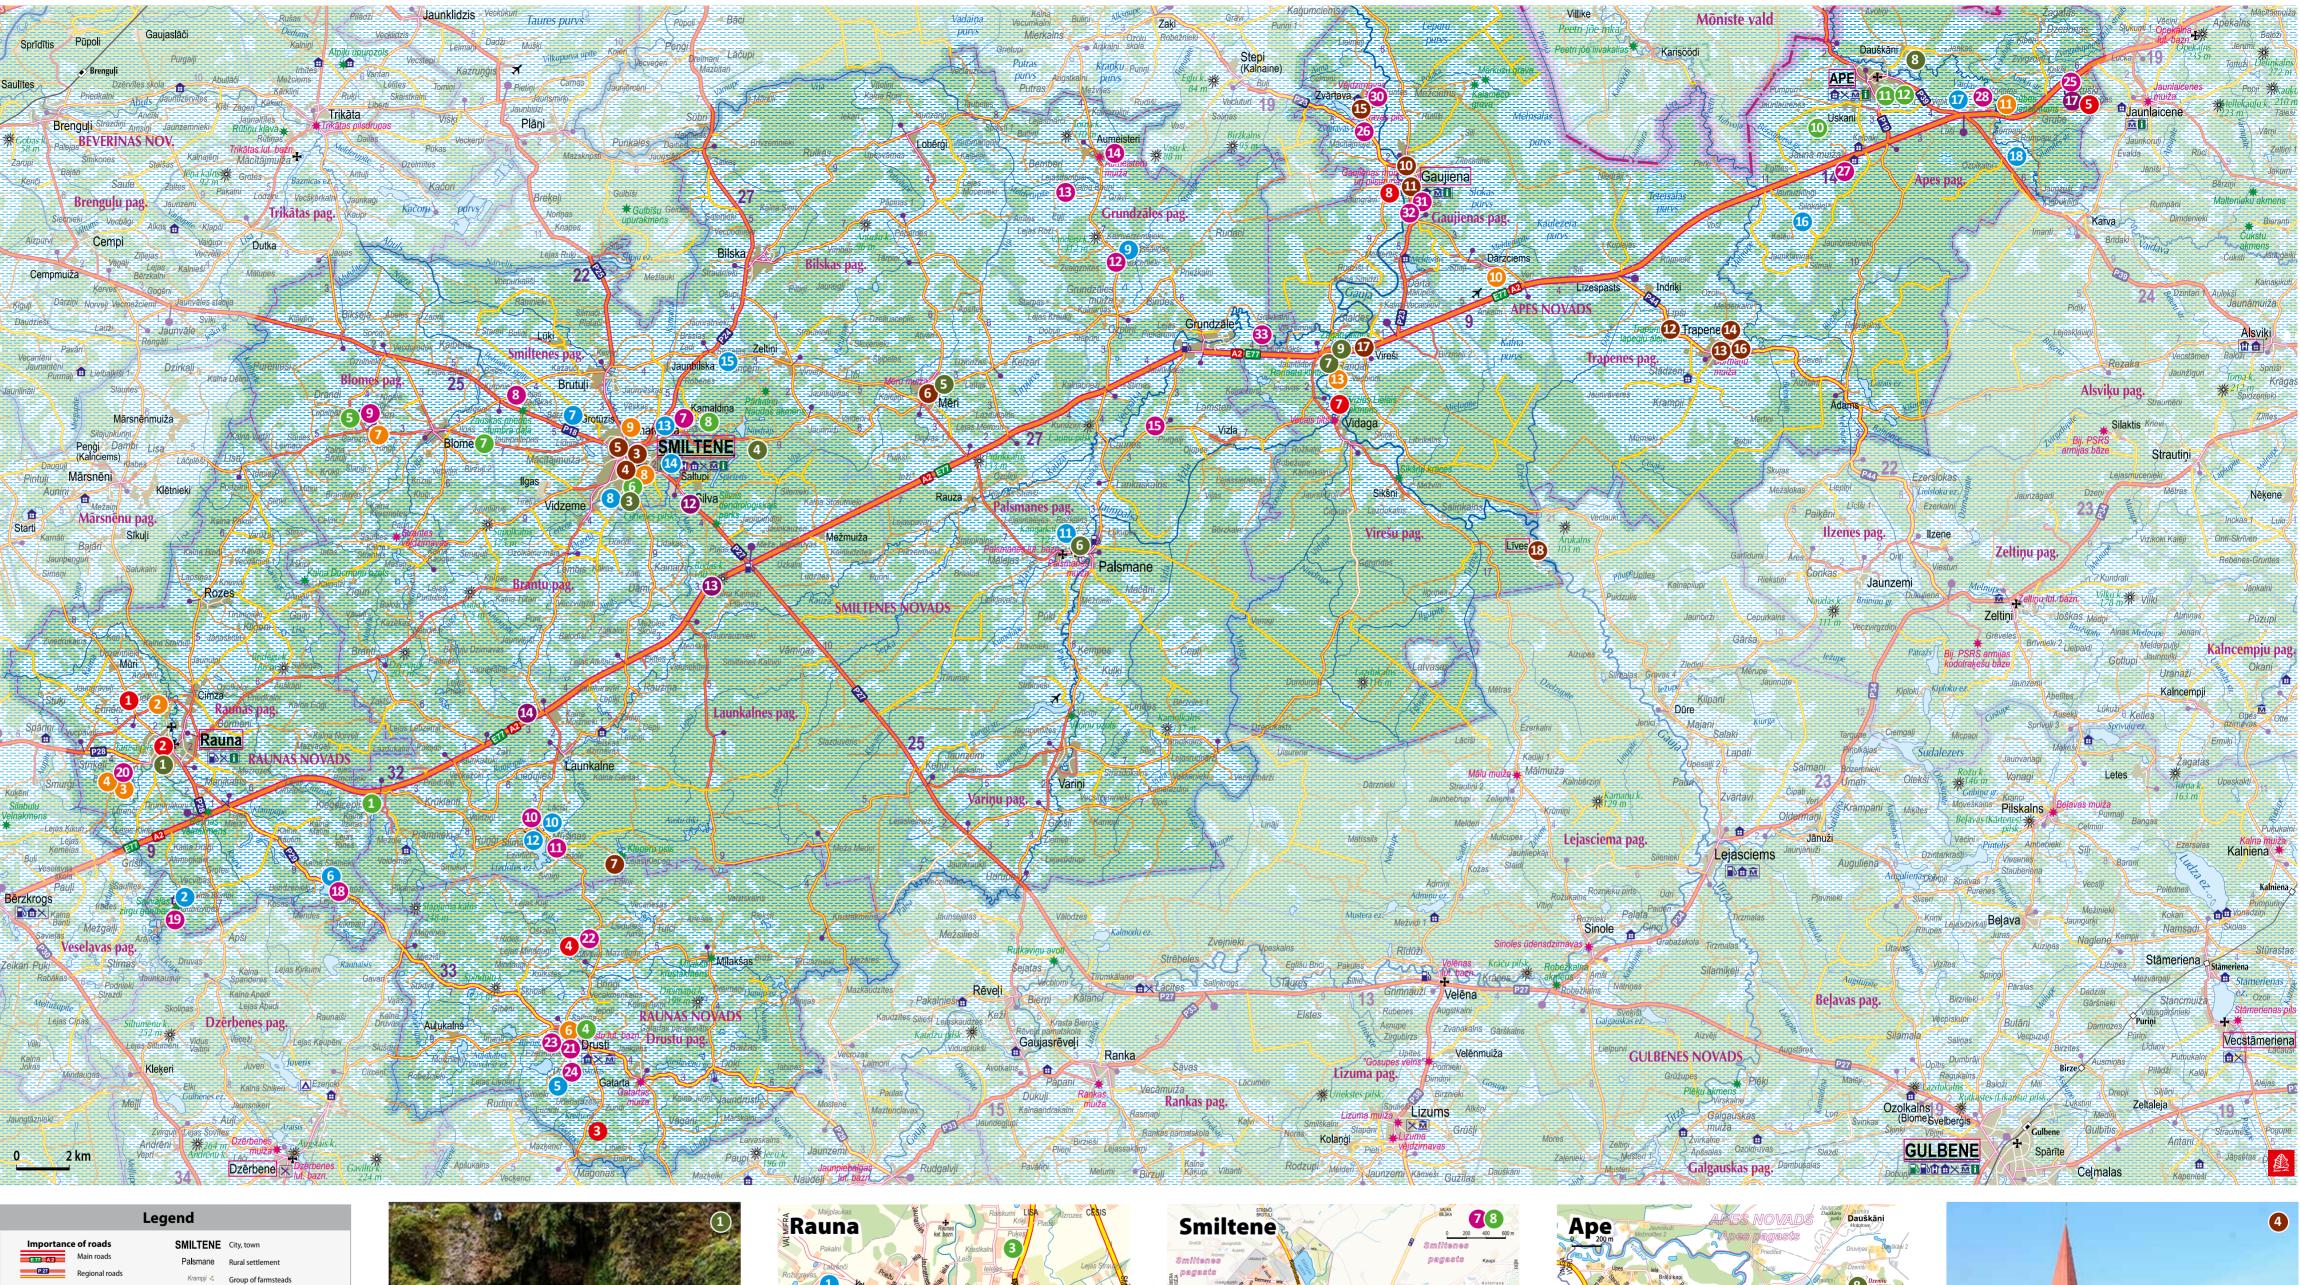

# Stops along Vidzeme Motorway

# Gourmet Stops

(Cheese Factory' Ltd

Cheese Factory Ltd is the only enterprise in Latvia which makes reen Cheese. Its main ingrédient- fenugreek is locally grown They also produce grated Green cheese, Golden (ghi) butter dry garlic cheese 'Ķiplociņš', dry cheese with herbs, spicy cottage cheese 'Knapsieriņš', as well as 12 sorts of Homemade pasta and 5 sorts of Homemade Noodles. A novelty-buckwheat and rice pasta! All products are handmade. Visitors are offered a guided tour of the company, as well as tasting and buying the

# Ceramics workshop Raunas Ceplis

A ceramics workshop offers to see the process of making ceramic dishes and other things, starting from clay extraction to ready earthenware. There is an opportunity to experience clay transformation with your own hands, using your creative skills. There is a beautiful scenery, and the territory can be used for organising different activities. Advanced booking of visits! Ķieģeļceplis, Raunas pagasts, Raunas novads, Motorway A-2 109th km; Phone +37129412265; +37129364949 www.viss-raunasceplis.lv

#### **Adventure stops**

**Cultural History Stops** 

Rauna Castle ruins are among the most extensive and best

first half of the 14th century and it used to be one of the main

September to February. Visitors can go up the castle sightseeing

# Health Stops

(GRAENN' Ltd The green-thinking company 'Graenn' produces natural skin care products from local plants: hydrolats (flower water), plant extracts in oil, home spa products, as well as aroma accessories, ideal for lovely gifts. All products are hand-made, using natural raw materials. You can test and buy the products. Individual and small group visits, only by advance booking!