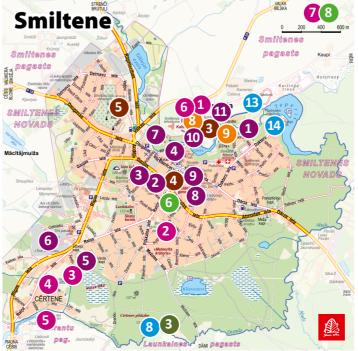

una County Tourism Information Centre Valmieras iela 1a, Rauna, Raunas novads, LV- 4131



میں سملام کی سائلہ کی دوسو مہمات We hope that the joint offer of our counties will give you lots of pleasant emotions

You are invited to take a break and tum off the motorway at several stops where you can make unusual discoveries in nature and history, meet interesting people, learn handicraft skills, participate in events and, of course, have a delicious meal and relax:

səintnuoc prinuda sountries.

Like a string, Vidzeme motorway crosses hills, valleys and rivers, and through Rauna, Smiltene and Ape counties leads north- east to Estonia and further on to Russia. The ancient road has turned into u modern highway connecting three peighbouring countries



# Stops along Vidzeme Motorway

















# Gourmet Stops

(Cheese Factory' Ltd

Cheese Factory Ltd is the only enterprise in Latvia which makes reen Cheese. Its main ingrédient- fenugreek is locally grown They also produce grated Green cheese, Golden (ghi) butter dry garlic cheese 'Ķiplociņš', dry cheese with herbs, spicy cottage cheese 'Knapsieriņš', as well as 12 sorts of Homemade pasta and 5 sorts of Homemade Noodles. A novelty-buckwheat and rice pasta! All products are handmade. Visitors are offered a guided tour of the company, as well as tasting and buying the

products. Advance booking! Parka iela 4a, Raunas pagasts, Raunas novads Phone +37122014583; www.sierarazotne.lv

# GPS: 57.331722, 25.620265

Parm 'Mežnoras' Early strawberries are grown under covering and in the field, as well as both summer and autumn raspber